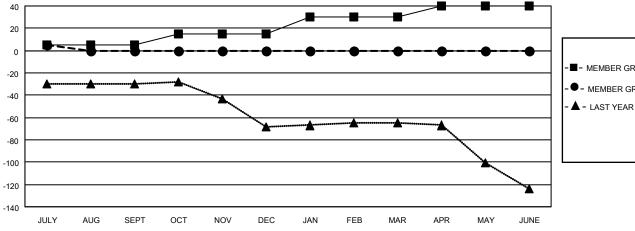

| <ul> <li>MEMBER GROWTH NET GOAL</li> </ul> | ■- | MEMBER | GROWTH | NET | GOAL |
|--------------------------------------------|----|--------|--------|-----|------|
|--------------------------------------------|----|--------|--------|-----|------|

- MEMBER GROWTH ACTUAL

▲ - LAST YEAR MEMBERSHIP ACTUAL

| DROPPED CLUBS: 0 |   |
|------------------|---|
| DROPPED MEMBERS  |   |
| DECEASED         | 0 |
| CLUB CANCELLED   | 0 |
| OTHER            | 3 |
| TOTAL            | 3 |